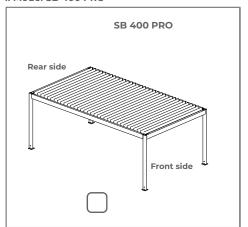

# Order form Pergola SB 400 PRO



# 1. Model SB 400 PRO



# Model SB 400 PRO R



| 1 | DRAINAGE FROM GUTTERS                                                 |                                                                                    |  |
|---|-----------------------------------------------------------------------|------------------------------------------------------------------------------------|--|
|   | Prepared in the gutter<br>from left/right No holes<br>(only drainage) | Drainage hole made at a<br>distance of [] from the<br>rear to the axis of the hole |  |
|   | 1                                                                     | 1 mm                                                                               |  |
|   | 2                                                                     | 2 mm