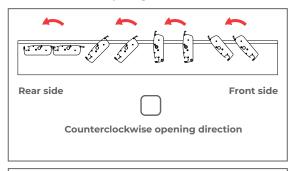

|  |

# 2. Variant of pergola







# 3. Modules?







# 4. Colors



5. Drainage cover colours



| 7. Roof Slant                                                                                                          |  |  |  |
|------------------------------------------------------------------------------------------------------------------------|--|--|--|
| Flat/even Roof *                                                                                                       |  |  |  |
| Slanted roof FROM the motor **                                                                                         |  |  |  |
| * As a standard we<br>produce the Flat/even Roof<br>** Height difference between the<br>ends of the roof blade is 15mm |  |  |  |

# 6. Direction of slats opening