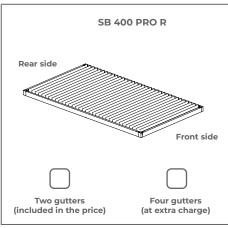

# Model SB 400 PRO R

| 1 | DRAINAGE FROM GUTTERS                                                 |                                                                                    |  |
|---|-----------------------------------------------------------------------|------------------------------------------------------------------------------------|--|
|   | Prepared in the gutter<br>from left/right No holes<br>(only drainage) | Drainage hole made at a<br>distance of [] from the<br>rear to the axis of the hole |  |
|   | 1                                                                     | 1 mm                                                                               |  |
|   | 2                                                                     | 2 mm                                                                               |  |
|   | 3                                                                     | 3 mm                                                                               |  |
|   | 4                                                                     | 4 mm                                                                               |  |
|   | * za dopłatą odpływ tworzywowy                                        |                                                                                    |  |