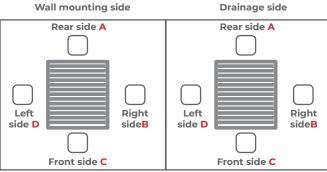

| 1 mm                                                                               |  |
|   | 2                                                                     | 2 mm                                                                               |  |
|   | 3                                                                     | 3 mm                                                                               |  |
|   | 4                                                                     | 4 mm                                                                               |  |
|   | * za dopłatą odpływ tworzywowy                                        |                                                                                    |  |

# 2. Variant of pergola







# 3. Modules?







# 4. Colors



5. Drainage cover colours



| 7. Roof Slant                                                                                                          |  |  |  |
|------------------------------------------------------------------------------------------------------------------------|--|--|--|
| Flat/even Roof *                                                                                                       |  |  |  |
| Slanted roof FROM the motor **                                                                                         |  |  |  |
| * As a standard we<br>produce the Flat/even Roof<br>** Height difference between the<br>ends of the roof blade is 15mm |  |  |  |

# 6. Direction of slats opening