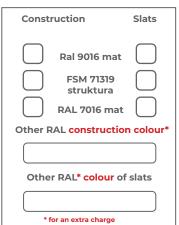

# 4. Colors

5. Drainage cover colours

| 7. Roof Slant                                                                                                          |  |  |  |
|------------------------------------------------------------------------------------------------------------------------|--|--|--|
| Flat/even Roof *                                                                                                       |  |  |  |
| Slanted roof FROM the motor **                                                                                         |  |  |  |
| * As a standard we<br>produce the Flat/even Roof<br>** Height difference between the<br>ends of the roof blade is 15mm |  |  |  |