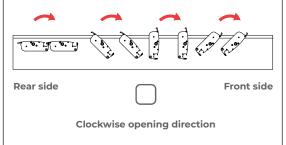

|  |

# 2. Variant of pergola







# 3. Modules?







# 4. Colors



5. Drainage cover colours



| 7. Roof Slant                                                                                                          |  |  |  |
|------------------------------------------------------------------------------------------------------------------------|--|--|--|
| Flat/even Roof *                                                                                                       |  |  |  |
| Slanted roof FROM the motor **                                                                                         |  |  |  |
| * As a standard we<br>produce the Flat/even Roof<br>** Height difference between the<br>ends of the roof blade is 15mm |  |  |  |

# 6. Direction of slats opening