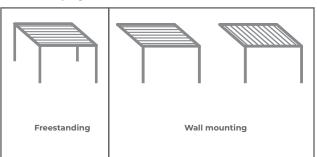

| 1 mm                                                                               |  |
|   | 2                                                                     | 2 mm                                                                               |  |
|   | 3                                                                     | 3 mm                                                                               |  |
|   | 4                                                                     | 4 mm                                                                               |  |
|   | * za dopłatą odpływ tworzywowy                                        |                                                                                    |  |

# 2. Variant of pergola







# 3. Modules?







# 4. Colors



5. Drainage cover colours



| 7. Roof Slant                                                                                                          |  |  |  |
|------------------------------------------------------------------------------------------------------------------------|--|--|--|
| Flat/even Roof *                                                                                                       |  |  |  |
| Slanted roof FROM the motor **                                                                                         |  |  |  |
| * As a standard we<br>produce the Flat/even Roof<br>** Height difference between the<br>ends of the roof blade is 15mm |  |  |  |

# 6. Direction of slats opening