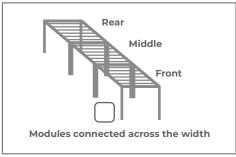

m                                                                               |  |
|   | 2                                                                     | 2 mm                                                                               |  |
|   | 3                                                                     | 3 mm                                                                               |  |
|   | 4                                                                     | 4 mm                                                                               |  |
|   | * za dopłatą odpływ tworzywowy                                        |                                                                                    |  |

# 2. Variant of pergola







# 3. Modules?







# 4. Colors



5. Drainage cover colours



| 7. Roof Slant                                                                                                          |  |  |  |
|------------------------------------------------------------------------------------------------------------------------|--|--|--|
| Flat/even Roof *                                                                                                       |  |  |  |
| Slanted roof FROM the motor **                                                                                         |  |  |  |
| * As a standard we<br>produce the Flat/even Roof<br>** Height difference between the<br>ends of the roof blade is 15mm |  |  |  |

# 6. Direction of slats opening