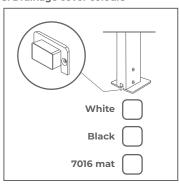

# 4. Colors

5. Drainage cover colours

| 7. Roof Slant                                                                                                          |  |  |  |
|------------------------------------------------------------------------------------------------------------------------|--|--|--|
| Flat/even Roof *                                                                                                       |  |  |  |
| Slanted roof FROM the motor **                                                                                         |  |  |  |
| * As a standard we<br>produce the Flat/even Roof<br>** Height difference between the<br>ends of the roof blade is 15mm |  |  |  |