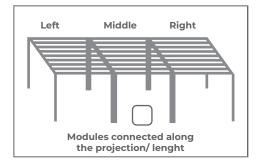

mm                                                                               |  |
|   | 2                                                                     | 2 mm                                                                               |  |
|   | 3                                                                     | 3 mm                                                                               |  |
|   | 4                                                                     | 4 mm                                                                               |  |
|   | * za dopłatą odpływ tworzywowy                                        |                                                                                    |  |

# 2. Variant of pergola







# 3. Modules?







# 4. Colors



5. Drainage cover colours



| 7. Roof Slant                                                                                                          |  |  |  |
|------------------------------------------------------------------------------------------------------------------------|--|--|--|
| Flat/even Roof *                                                                                                       |  |  |  |
| Slanted roof FROM the motor **                                                                                         |  |  |  |
| * As a standard we<br>produce the Flat/even Roof<br>** Height difference between the<br>ends of the roof blade is 15mm |  |  |  |

# 6. Direction of slats opening