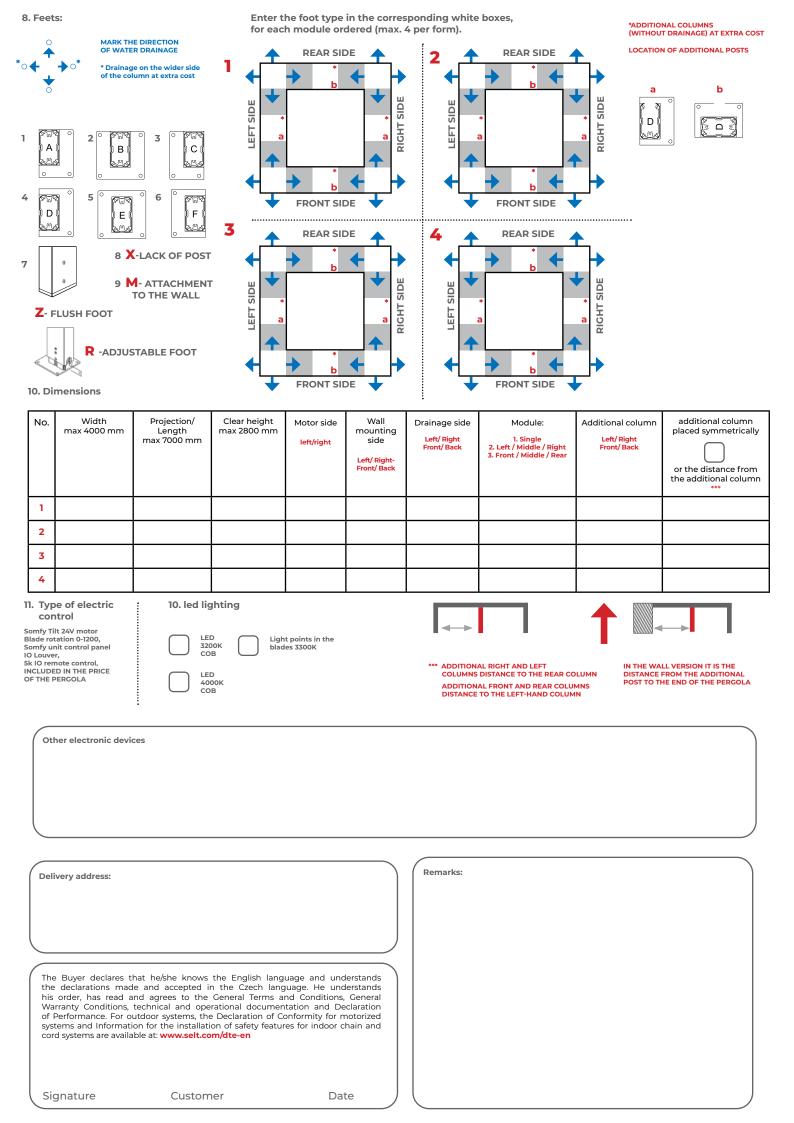

|  |

# 2. Variant of pergola







# 3. Modules?







# 4. Colors



5. Drainage cover colours



| 7. Roof Slant                                                                                                          |  |  |  |
|------------------------------------------------------------------------------------------------------------------------|--|--|--|
| Flat/even Roof *                                                                                                       |  |  |  |
| Slanted roof FROM the motor **                                                                                         |  |  |  |
| * As a standard we<br>produce the Flat/even Roof<br>** Height difference between the<br>ends of the roof blade is 15mm |  |  |  |

# 6. Direction of slats opening