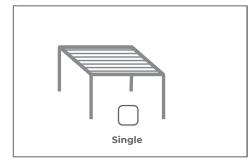

1 mm                                                                               |  |
|   | 2                                                                     | 2 mm                                                                               |  |
|   | 3                                                                     | 3 mm                                                                               |  |
|   | 4                                                                     | 4 mm                                                                               |  |
|   | * za dopłatą odpływ tworzywowy                                        |                                                                                    |  |

# 2. Variant of pergola







# 3. Modules?







# 4. Colors



5. Drainage cover colours



| 7. Roof Slant                                                                                                          |  |  |  |
|------------------------------------------------------------------------------------------------------------------------|--|--|--|
| Flat/even Roof *                                                                                                       |  |  |  |
| Slanted roof FROM the motor **                                                                                         |  |  |  |
| * As a standard we<br>produce the Flat/even Roof<br>** Height difference between the<br>ends of the roof blade is 15mm |  |  |  |

# 6. Direction of slats opening